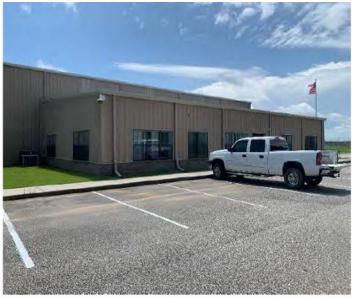

# ±54,162 SF Industrial Building

18361 Galileo Drive, Opp, Alabama 36467

# **Project Features**

CBRE is pleased to announce an excellent purchase opportunity at 18361 Galileo Drive, in Opp Alabama. This building is identified as Plant 2, was built in 2009, and is in excellent condition. Consisting of  $\pm 54,162$  SF this free-standing industrial building is situated on  $\pm 6.37$  AC located in Covington County Alabama.

#### **PROPERTY DETAILS**

| Address             | 18361 Galileo Drive, Opp, Alabama 36467                       |
|---------------------|---------------------------------------------------------------|
| Building Size       | ±54,162 SF Freestanding, Industrial Building                  |
| Office              | ±3,499 SF; Single Story Office                                |
| Grade-Level Doors   | Two (2) Grade-Level Doors                                     |
| Dock-High Doors     | Two (2) Dock-High Doors                                       |
| Warehouse Clearance | TBD Minimum Warehouse Clear Height                            |
| Parking             | 1.32; 1,000 SF Parking Ratio (±41 Spaces)                     |
| Power               | TBD                                                           |
| Location            | Covington County Alabama                                      |
| Additional Features | Environmental Assessment completed<br>October 2022, no issues |
|                     |                                                               |