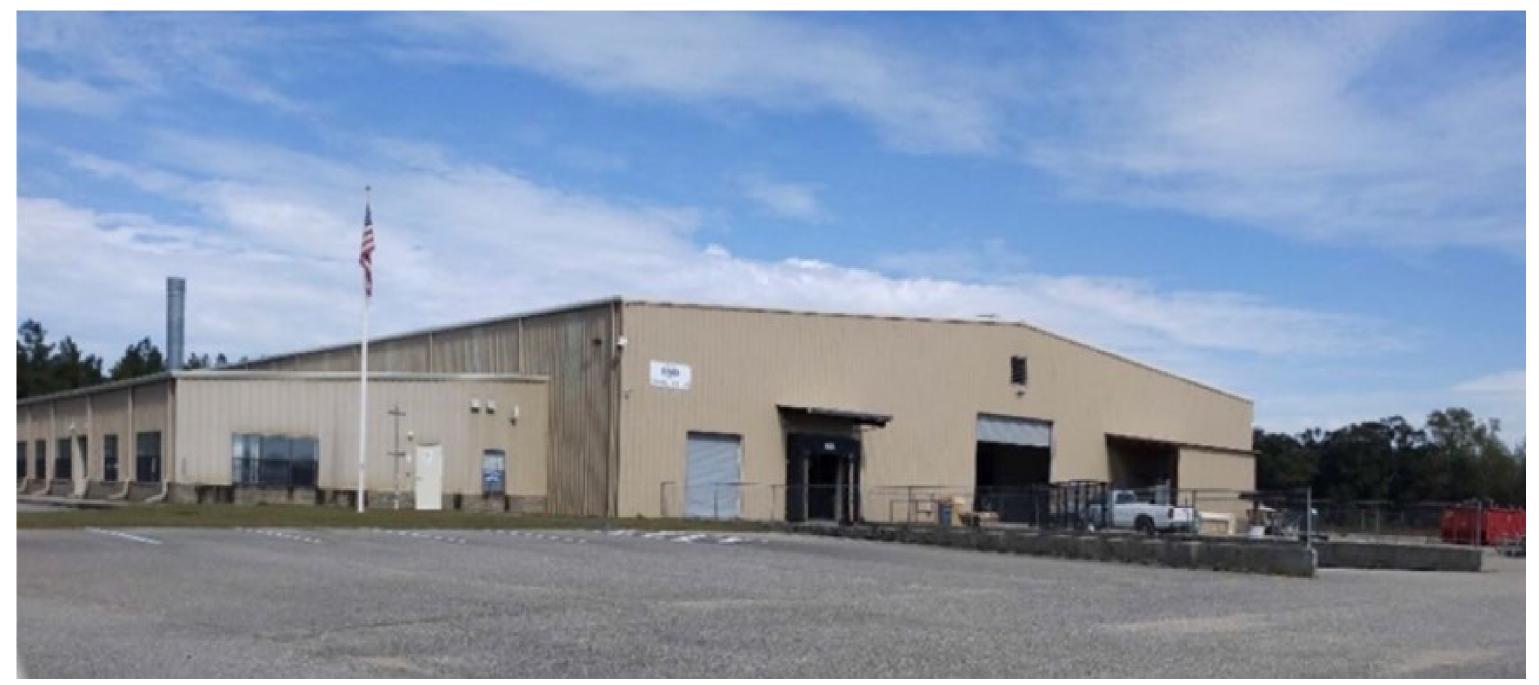

# ±54,162 SF Industrial Building

18361 Galileo Drive, Opp, Alabama 36467

# **Project Features**

CBRE is pleased to announce an excellent purchase opportunity at 18361 Galileo Drive, in Opp Alabama. This building is identified as Plant 2, was built in 2009, and is in excellent condition. Consisting of  $\pm 54,162$  SF this free-standing industrial building is situated on  $\pm 6.37$  AC located in Covington County Alabama.