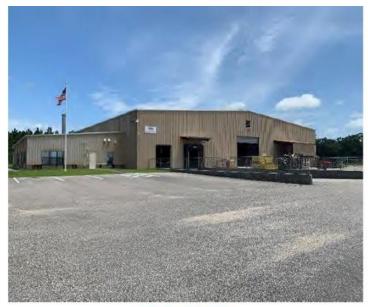

el Doors   | Two (2) Grade-Level Doors                                     |
| Dock-High Doors     | Two (2) Dock-High Doors                                       |
| Warehouse Clearance | TBD Minimum Warehouse Clear Height                            |
| Parking             | 1.32; 1,000 SF Parking Ratio (±41 Spaces)                     |
| Power               | TBD                                                           |
| Location            | Covington County Alabama                                      |
| Additional Features | Environmental Assessment completed<br>October 2022, no issues |
|                     |                                                               |

Title V operating permit with 245-ton VOC emissions limit



STORAGE SHED

# For Sale

#### PAINT BOOTHS



FRONT VIEW





SOUTHWEST VIEW

SOUTHEAST VIEW



SHOP LOOKING NORTH





PAINT BOOTHS

SHOP LOOKING SOUTH

# For Sale



#### **OFFICE EXTERIOR**



OFFICE AREA

#### 18361 Galileo Drive, Opp, Alabama 36467

#### SITE OVERVIEW

| Parcel No. (APN)          | TBD              |
|---------------------------|------------------|
| Total Site Area           | ±6.37 AC         |
| Total Site Square Footage | ±277,477 SF      |
| Year Built                | 2009             |
| Zoning                    | TBD              |
| County                    | Covington County |
|                           |                  |







Emily Beasy Transaction Manager + 916-337-6032 Emily.beasy@cbre.com

#### Alex Hayden

Vice Chairman +1 949 275 7579 Alex.hayden@cbre.com

### Metcalfe & Company, Inc.

#