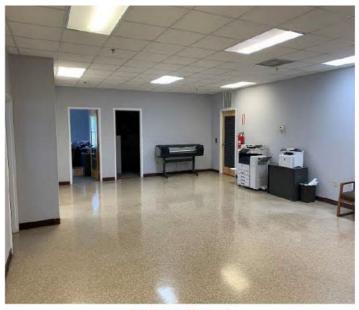

|
| Warehouse Clearance | TBD Minimum Warehouse Clear Height                            |
| Parking             | 1.32; 1,000 SF Parking Ratio (±41 Spaces)                     |
| Power               | TBD                                                           |
| Location            | Covington County Alabama                                      |
| Additional Features | Environmental Assessment completed<br>October 2022, no issues |
|                     |                                                               |

Title V operating permit with 245-ton VOC emissions limit



STORAGE SHED

# For Sale

#### PAINT BOOTHS



FRONT VIEW





SOUTHWEST VIEW

SOUTHEAST VIEW



SHOP LOOKING NORTH





PAINT BOOTHS

SHOP LOOKING SOUTH

# For Sale



#### **OFFICE EXTERIOR**



OFFICE AREA

#### 18361 Galileo Drive, Opp, Alabama 36467

#### SITE OVERVIEW

| Parcel No. (APN)          | TBD              |
|---------------------------|------------------|
| Total Site Area           | ±6.37 AC         |
| Total Site Square Footage | ±277,477 SF      |
| Year Built                | 2009             |
| Zoning                    | TBD              |
| County                    | Covington County |
|                           |                  |







Emily Beasy Transaction Manager + 916-337-6032 Emily.beasy@cbre.com

#### Alex Hayden

Vice Chairman +1 949 275 7579 Alex.hayden@cbre.com

### Metcalfe & Company, Inc.

#### Adam J Metcalfe

Broker +1 2516100069 adam#metcalfeco.con

© 2024 CBRE, Inc. All rights reserved. This information has been obtained from sources