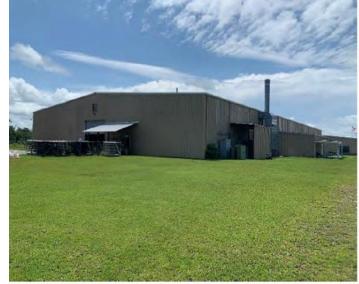

# ±54,162 SF Industrial Building

18361 Galileo Drive, Opp, Alabama 36467

# **Project Features**

CBRE is pleased to announce an excellent purchase opportunity at 18361 Galileo Drive, in Opp Alabama. This building is identified as Plant 2, was built in 2009, and is in excellent condition. Consisting of  $\pm 54,162$  SF this free-standing industrial building is situated on  $\pm 6.37$  AC located in Covington County Alabama.

#### **PROPERTY DETAILS**

| Address             | 18361 Galileo Drive, Opp, Alabama 36467                       |
|---------------------|---------------------------------------------------------------|
| Building Size       | ±54,162 SF Freestanding, Industrial Building                  |
| Office              | ±3,499 SF; Single Story Office                                |
| Grade-Level Doors   | Two (2) Grade-Level Doors                                     |
| Dock-High Doors     | Two (2) Dock-High Doors                                       |
| Warehouse Clearance | TBD Minimum Warehouse Clear Height                            |
| Parking             | 1.32; 1,000 SF Parking Ratio (±41 Spaces)                     |
| Power               | TBD                                                           |
| Location            | Covington County Alabama                                      |
| Additional Features | Environmental Assessment completed<br>October 2022, no issues |
|                     |                                                               |

#### SITE OVERVIEW

| Parcel No. (APN)          | TBD              |
|---------------------------|------------------|
| Total Site Area           | ±6.37 AC         |
| Total Site Square Footage | ±277,477 SF      |
| Year Built                | 2009             |
| Zoning                    | TBD              |
| County                    | Covington County |
|                           |                  |