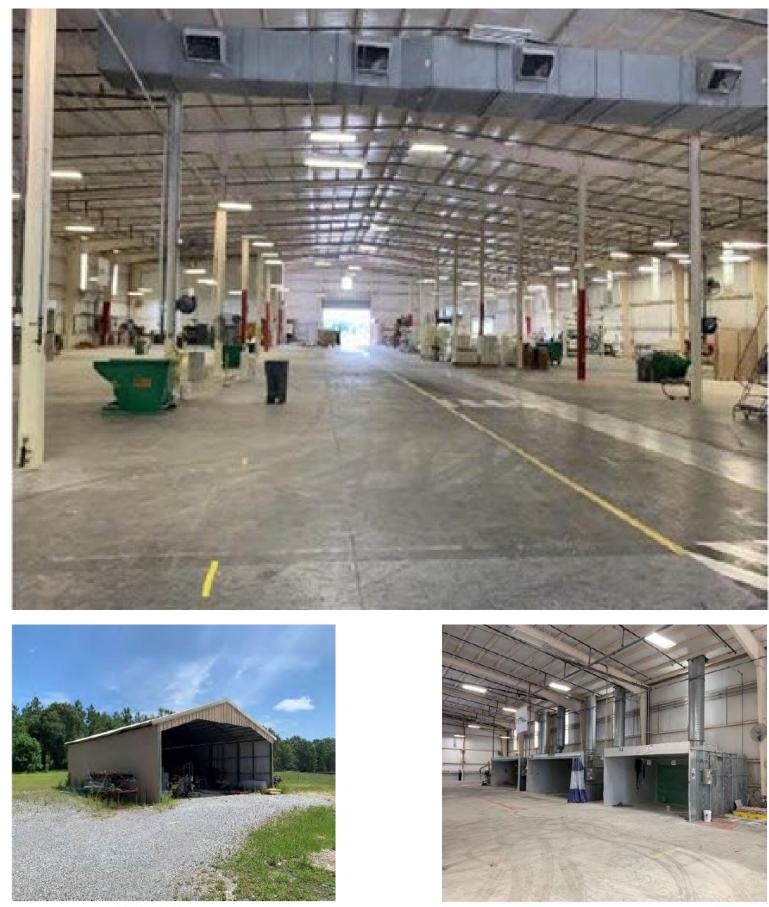

Title V operating permit with 245-ton VOC emissions limit

STORAGE SHED

#### PAINT BOOTHS

FRONT VIEW

SOUTHWEST VIEW

SOUTHEAST VIEW

SHOP LOOKING NORTH

PAINT BOOTHS

SHOP LOOKING SOUTH